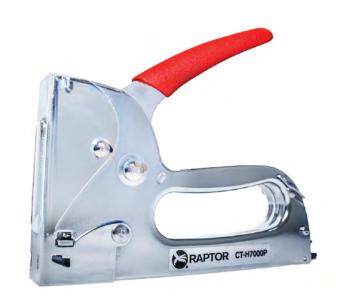

## **RAPTOR® CT-H7000P Compression Stapler**

The CT-H7000P compression stapler drives RAPTOR® 16 gauge composite staples. Our heaviest gauge staples can be driven by this powerful stapler offering the operator greater flexibility when compressed air is unavailable.

This professional tool has been ergonomically designed for comfort and ease of use.

Hardened steel working parts, a simple bottom loading system with a magazine like that of a pneumatic stapler make the CT-H7000P a great addition for any operator who needs a portable precision stapler for heavy duty jobs.