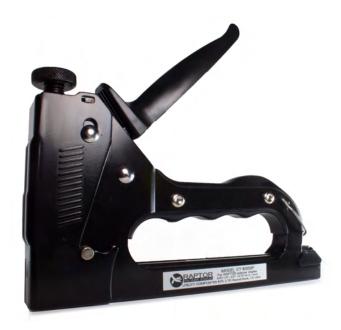

## MANUAL STAPLER RAPTOR<sup>®</sup> CT-6000P Compression Stapler

The CT-6000P Compression Stapler drives RAPTOR® 19 gauge composite staples. The easy squeeze handle allows for extended use without fatigue.

This professional tool has been ergonomically designed for comfort and ease of use.

Hardened steel working parts, a retractable driver blade and a simple reloading system make this tool a great addition for any operator who needs a portable stapler.